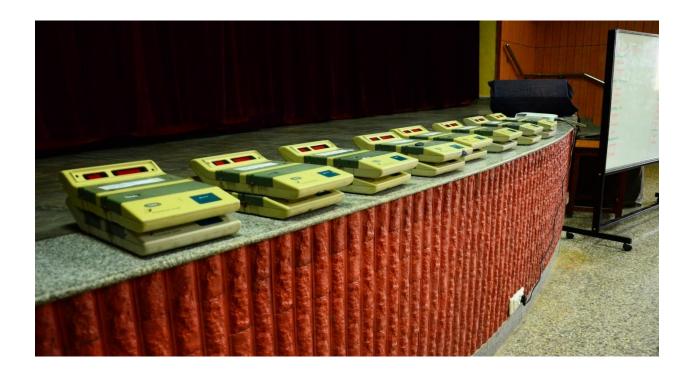

Electronic Voting Machines or EVM's are in place at our auditoriums to facilitate the system of voting. Election ID cards are substituted for college ID cards in order to gain entry to cast votes. The students exercise this responsibility and often stay back for the much awaited results.